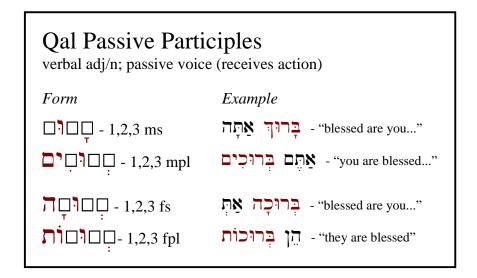

**Passive** participles often function as attributive or predicative adjectives, though they can also a substantive noun. Passive participles express verbal action in a passive voice, meaning what is described by the participle receives the action expressed by the participle. Notice that the endings are *similar* to adjective endings: