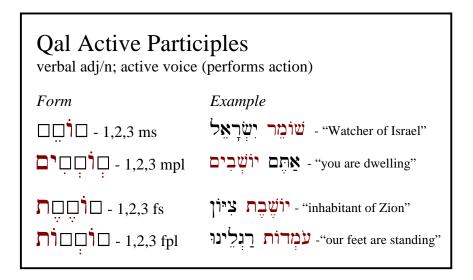

## Qal Participles Summary Cards

**Active** participles often function as attributive or predicative adjectives, though they can also serve as a verb or a noun. Active participles express verbal action in an active voice, meaning what is described by the participle performs the action expressed by the participle. Notice that the endings are the same as adjective endings: